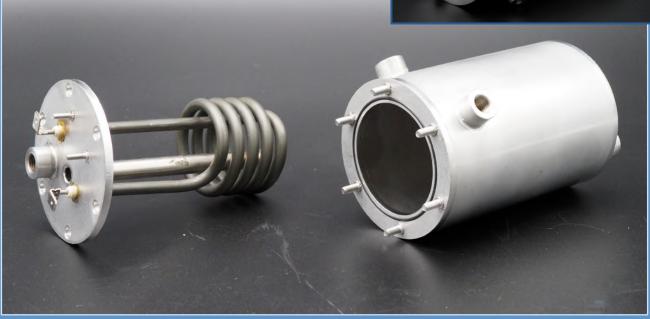

### easy to open stainless steel boiler AISI 304 or AISI 316L for the production of hot water and steam

Pressure boiler designed to be easily opened. This allows you to extract the **flange component with resistance** and probe holder and, after having examined, cleaned or replaced the single element, to close the boiler again to restore it to its original performance.