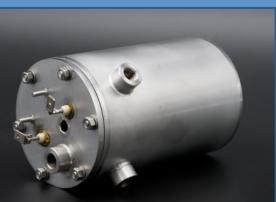

### easy to open stainless steel boiler AISI 304 or AISI 316L for the production of hot water and steam

Pressure boiler designed to be easily opened. This allows you to extract the **flange component with resistance** and probe holder and, after having examined, cleaned or replaced the single element, to close the boiler again to restore it to its original performance.