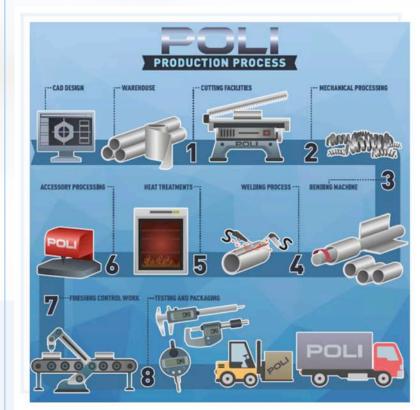

### FROM RAW MATERIALS TO THE **FINISHED PART**

| CUTTING FACILITIES    | +  |
|-----------------------|----|
| MECHANICAL PROCESSING | +  |
| BENDING MACHINE       | 7+ |
| WELDING PROCESS       | *  |
| HEAT TREATMENTS       | +  |
| ANCILLARY PROCESSING  | .+ |
| FINISHING PROCESS     | *  |
| TESTING AND PACKAGING | +  |
|                       |    |