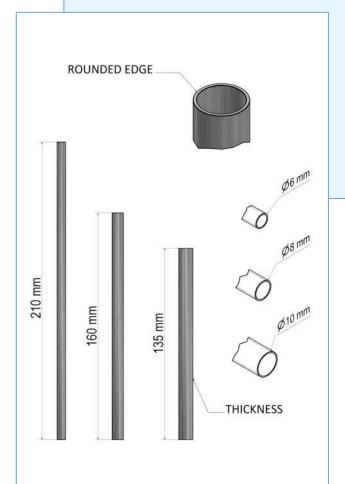

# "POLI STRAW" - A HIGH QUALITY PRODUCT

- MOCA Certification
- AISI 316 stainless steel, single alloy which guarantees maximum cleanliness and corrosion resistance
- very long-life cycle
- 3 diametre sizes
- 3 different standard lengths:

#### **TECHNICAL SPECIFICATIONS**

- MOCA Certification
- AISI 316 stainless steel
- steel base thickness: 0,5 mm
- diameter 6 / 8 / 10 mm
- length 13,5 cm

16 cm

21 cm