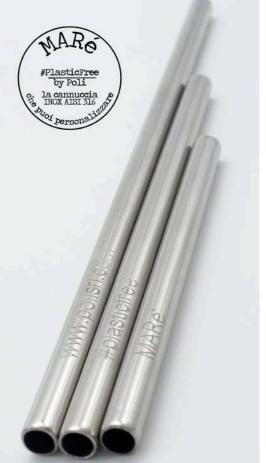

MARé-sorbet

MARé-cocktail

MARé-drinks

- rounded edges
- customizable length and curvature

## A PRODUCT "SIGNED" POLI

- customizable with external engraving
- rounded edges
- length and curvature are customizable

Production in compliance with EU Directives - MOCA DGISAN 14445 -P-10/4/2017 D. Lgs. 10/2/2017 n.29