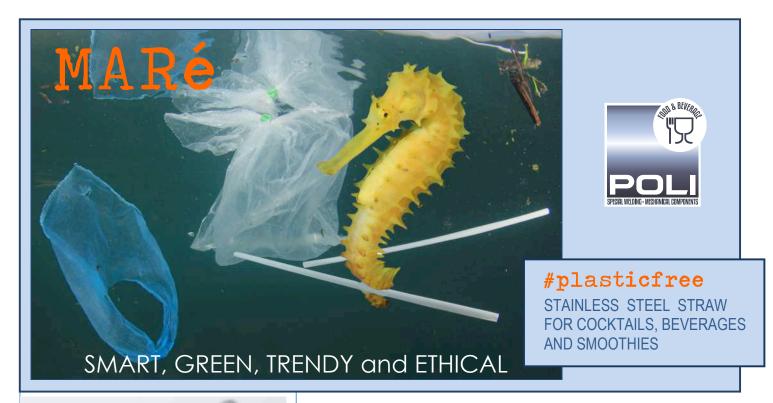

Customizable with lateral engraving.

MARÉ replaces traditional plastic straws.

A EU European Directive prohibites the use of straws and other food-grade items in disposable plastic.

Recognised by the CONFINDUSTRIA Study Centre - Italian BBF product "Bello e Ben Fatto" - beautiful and well done – to support all the products that convey the **Made in Italy** values.

# INOX STAINLESS STEEL STRAW | POLI srl

MARÉ is a stainless steel straw that replaces the traditional plastic straws.

The product is compliant with the **EU-MOCA Directives** and respects the strict provisions that regulate the processing and production of materials intended for contact with food.